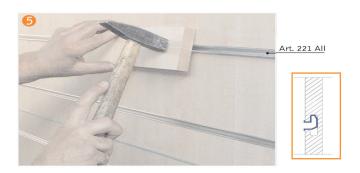

## ASSEMBLING INSTRUCTIONS FOR THE SLATWALL SYSTEMS

5º When the lower panels have been put in place, insert the horizontal profiles by using a rubber mallet or a hammer with a buffer.

6. To insert end pieces, make a light pressure with your hands.