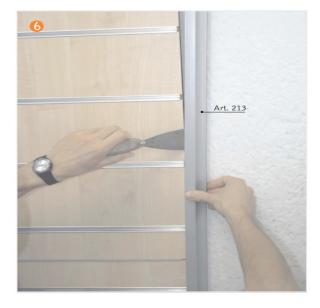

## Application example for Art. 213

L'art. 214 may also be used as Terminal instead of Art. 213 in this case, it is necessary to leave 1.0cm instead of 1.6cm from the edge of the Panel.