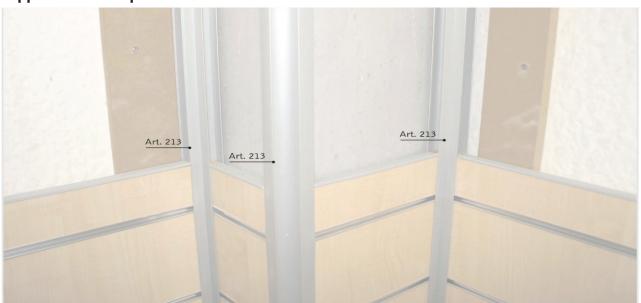

## Application example for Art. 213

L'art. 214 may also be used as Terminal instead of Art. 213 in this case, it is necessary to leave 1.0cm instead of 1.6cm from the edge of the Panel.