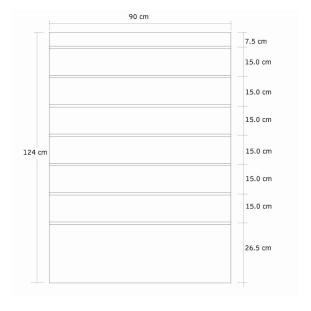

## ASSEMBLING INSTRUCTIONS FOR THE SLATWALL SYSTEMS



1.6 cm

Art. 212

## ASSEMBLING INSTRUCTIONS FOR THE SLATWALL SYSTEMS



5º When the lower panels have been put in place, insert the horizontal profiles by using a rubber mallet or a hammer with a buffer.





6. To insert end pieces, make a light pressure with your hands.



The maximum loading capacity of the shelves used on slatwall systems max 20 kg. To increase these values, add more screws to lock the bed cover.

Screws must be 3x25mm

## Application example for Art. 213



L'art. 214 may also be used as Terminal instead of Art. 213 in this case, it is necessary to leave 1.0cm instead of 1.6cm from the edge of the Panel.