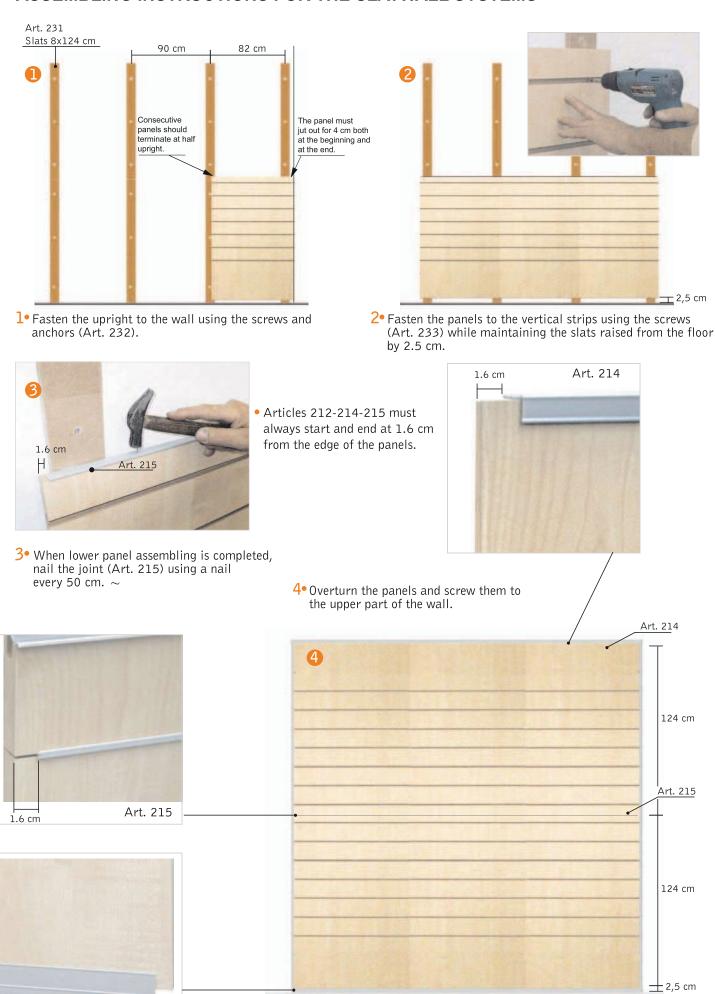

## ASSEMBLING INSTRUCTIONS FOR THE SLATWALL SYSTEMS

5º When the lower panels have been put in place, insert the horizontal profiles by using a rubber mallet or a hammer with a buffer.

6. To insert end pieces, make a light pressure with your hands.